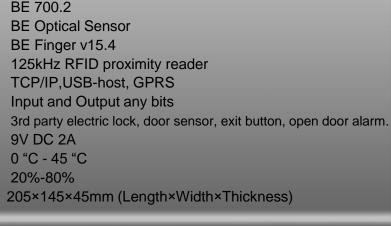

## Features

- Fingerprint Capacity:
- Pin code Capacity:
- RFID Card capacity:
- Transaction Capacity:
- Hardware Platform:
- Sensor:
- Algorithm Version:
- Built-in Card Reader:
- Communication:
- Wiegand Ports:
- Access Control interfaces:
- Power Supply:
- Operating Temperature:
- Operating Humidity:
- Dimension: